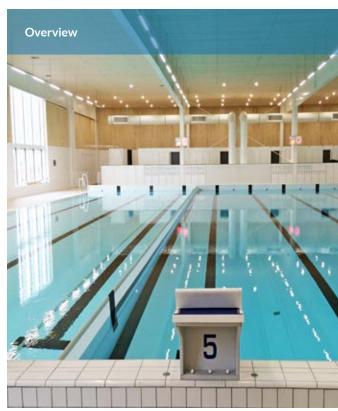

In De Waterlinie swimming pool in Culemborg, the Variopool assembly team installed a movable swimming pool floor with an isolation fence in the floor. This is also unique for Variopool! Now it is possible to divide the pool, built according to the 2521 concept, into two separate parts through the isolation fence.

This is called a **2TEMP solution**.