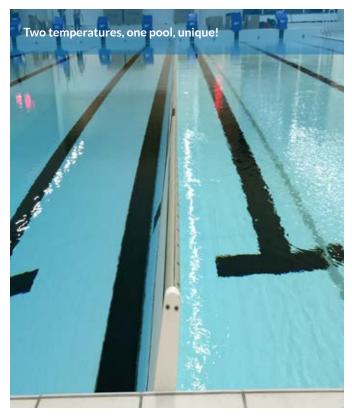

## PRODUCT DESCRIPTION

Worldwide innovation in the world of swimming pools, movable floors with an integrated isolation fence! The Variopool integrated isolation fence is designed for creating **two different temperatures** and in two separate individual areas.

When not in use the isolation fence is laying horizontally and is completely integrated in the movable floor construction. Once raised up the fence acts as a safe partition between two areas and is the isolator for keeping the temperature in the pool separated. The structure consists of a sturdy 316L stainless steel frame finished with polypropylene mounted to the frame.

Actuating system Buoyant/manually construction with locking system

By using a so-called isolation fence, it is now possible to use two temperatures. As soon as the fence is up, the temperature is raised in one of the pools. This is for example very nice for very young children or for the elderly. A special project, where we have applied beautiful innovations.