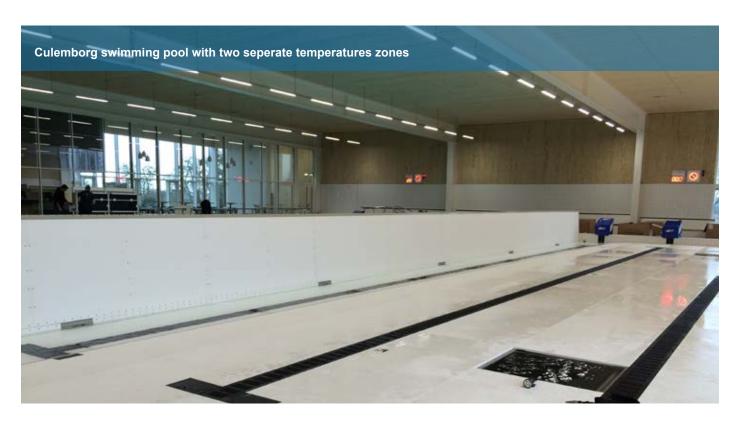

When not in use the isolation fence is laying horizontally and is completely integrated in the movable floor construction. Once raised up the fence acts as a safe partition between two areas and is the isolator for keeping the temperature in the pool separated. The structure consists of a sturdy 316L stainless steel frame finished with polypropylene mounted to the frame.

In De Waterlinie swimming pool in Culemborg, the Variopool assembly team installed a movable swimming pool floor with an isolation fence in the floor. This is also unique for Variopool! Now it is possible to divide the pool, built according to the 2521 concept, into two separate parts through the isolation fence.

Actuating system Buoyant/manually construction with locking system

By using a so-called isolation fence, it is now possible to use two temperatures. As soon as the fence is up, the temperature is raised in one of the pools. This is for example very nice for very young children or for the elderly. A special project, where we have applied beautiful innovations.