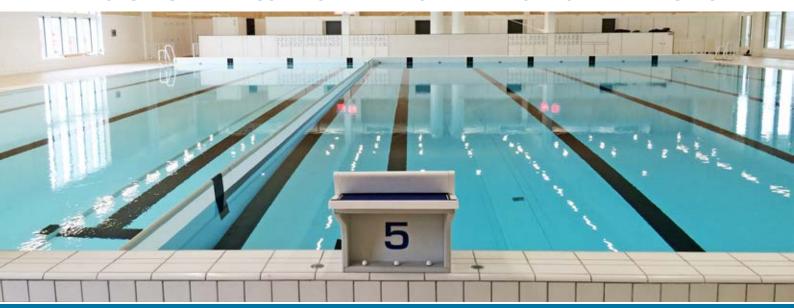

In De Waterlinie swimming pool in Culemborg, the Variopool assembly team installed a movable swimming pool floor with an isolation fence in the floor. This is also unique for Variopool! Now it is possible to divide the pool, built according to the 2521 concept, into two separate parts through the isolation fence.

This is called a **2TEMP solution**.